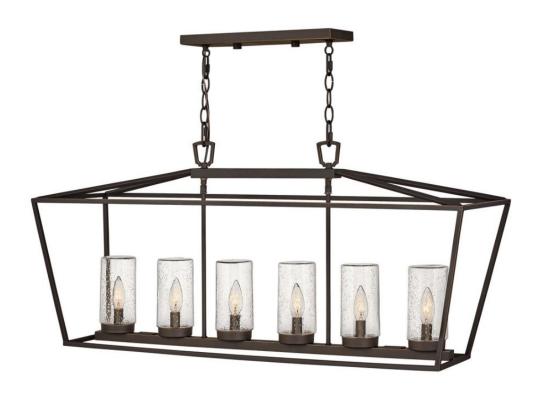

## ALFORD PLACE

## MEDIUM SIX LIGHT LINEAR

## 2569OZ

The clean and classic design of Alford Place is the epitome of timeless elegance. The precision die-cast frame and top loop paired with a sealed glass roof provide excellent illumination from all sides. Part of the Estate Series, Alford Place is designed to meet the needs of expansive properties, offering a breadth of fixtures defined by coordinating composition, enduring architecture, and timehonored craftsmanship.

## HINKLEY

FINISH: Oil Rubbed Bronze GLASS: Clear Seedy WIDTH: 40" HEIGHT: 18.8" LIGHT SOURCE: Socketed WATTAGE: 6-5w Cand. LED, 60w Equiv.

HINKLEY 33000 Pin Oak Parkway Avon Lake, OH 44012 PHONE: (440) 653-5500 Toll Free: 1 (800) 446-5539 hinkley.com